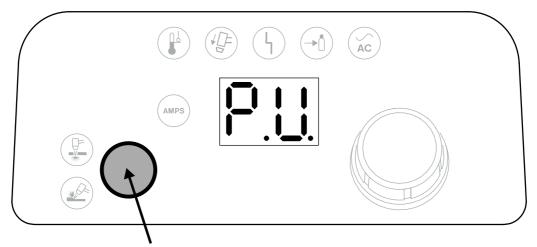

1. Press-and-hold the **Mode** button for approximately 15 seconds until the 2-digit display shows *P.U.* 

Press-and-hold for 15 seconds to toggle between  ${\bf psi}$  and  ${\bf bar}$ .

2. Release the **Mode** button. The system will now display gas pressure values in **bar** instead of **psi** or in **psi** instead of **bar**.