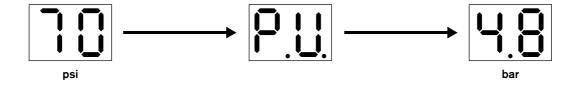

## Change the gas pressure values between psi and bar

- CSA models: The gas pressure displays in psi by default.
- CE/CCC models: The gas pressure displays in bar by default.

To change the gas pressure display values from *psi* to *bar* or from *bar* to *psi*:

1. Press-and-hold the **Mode** button for approximately 15 seconds until the 2-digit display shows *P.U.* 

Press-and-hold for 15 seconds to toggle between  ${\bf psi}$  and  ${\bf bar}$ .

2. Release the **Mode** button. The system will now display gas pressure values in **bar** instead of **psi** or in **psi** instead of **bar**.