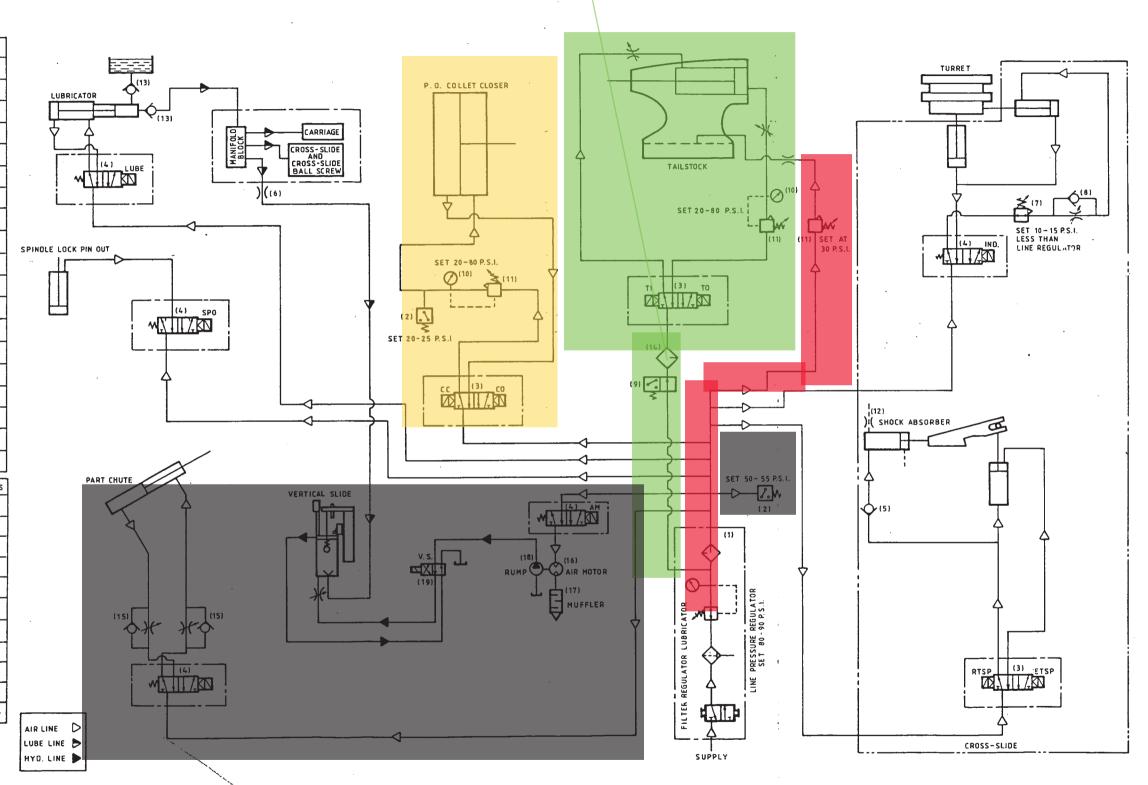

|   | HARDINGE PART No. | KEY            | aı              | ſΥ          | ١                                       | DESCRIPTION            |     |      |            |          |     |    |    |          |  |  |
|---|-------------------|----------------|-----------------|-------------|-----------------------------------------|------------------------|-----|------|------------|----------|-----|----|----|----------|--|--|
|   | HE 1504           | 1              | 1               |             |                                         | Filter Reg. Lubricator |     |      |            |          |     |    |    |          |  |  |
|   | HE 1678           | 2              | 12              | 2           |                                         | Pressure Switch        |     |      |            |          |     |    |    |          |  |  |
|   | HE 1683           | 3              | 3               | 3           | 1                                       | Double Solenoid Valve  |     |      |            |          |     |    |    |          |  |  |
| İ | HE 1682           | 4              |                 | 5           | !                                       | Sin                    | gle | 900  | noid Valve |          |     |    |    |          |  |  |
|   | NC 11802          | 5              | 5 1 Check Valve |             |                                         |                        |     |      |            |          |     |    |    |          |  |  |
|   | LH 10646          | 6              |                 | 1           | Γ                                       | Fra                    | Ur  | Unit |            |          |     |    |    |          |  |  |
|   | NT 10779          | 7              | 1               | I Regulator |                                         |                        |     |      |            |          |     |    | 7. |          |  |  |
|   | HE 1786           | 8              | 1               | 1           | Flow Control Flow Switch Pressure Gauge |                        |     |      |            |          |     |    |    |          |  |  |
|   | NT 11736          | 9              | 1               | ١           |                                         |                        |     |      |            |          |     |    |    |          |  |  |
|   | HE 1914           | 10             | 7               | 2           |                                         |                        |     |      |            |          |     |    |    |          |  |  |
|   | AH 10779          | 79 11 3 Regula |                 |             |                                         |                        |     |      |            |          | tor |    |    |          |  |  |
|   | NC 11801          | 12             | 1               | 1           | Restrictor                              |                        |     |      |            |          |     |    |    |          |  |  |
|   | AM 11452 - 2      | 13             | 1               | 2           | Check Valve                             |                        |     |      |            |          |     |    |    |          |  |  |
|   | RF 10779-L        | 14             |                 | 1           |                                         | Lubricator             |     |      |            |          |     |    |    |          |  |  |
|   | HE 1505           | 15             | :               | 2           | Air Motor                               |                        |     |      |            |          |     |    |    |          |  |  |
|   | CC 9332           | 16             | 1               |             |                                         |                        |     |      |            |          |     |    |    |          |  |  |
|   | CC 11335          | 17             | 1               |             |                                         |                        |     |      |            |          |     |    |    |          |  |  |
|   | CC 3325           | 18             | 1               |             | Hydraulic Pump                          |                        |     |      |            |          |     |    |    |          |  |  |
|   | CC 3048           | 19             | 1               |             | 4 Way Valve                             |                        |     |      |            |          |     |    |    |          |  |  |
| Ì | JPERATION         | cc             | c               | 0           | TI                                      | то                     | PC  | ŤI   | SP0        | STI      | STO | АМ | vs |          |  |  |
|   | CC Close          |                | +               |             | _                                       |                        |     |      |            |          |     |    |    |          |  |  |
|   | CC Open           | -              | Ŀ               | +           |                                         |                        |     |      |            |          |     |    |    |          |  |  |
|   | Tailstock In      |                |                 | L           |                                         | +                      | -   |      |            | L        |     |    |    |          |  |  |
|   | Tailstock Out     |                |                 |             | _                                       | _                      | +   |      |            | <u> </u> |     |    |    | <u> </u> |  |  |
|   | Part Chute        |                |                 | L           |                                         |                        |     | +    |            |          |     |    |    | L        |  |  |
|   |                   |                |                 |             |                                         |                        |     |      |            |          |     |    |    |          |  |  |

Turret Index

Sp. Lock Pin Out

Stop Piston In

Stop Piston Out

Air Motor Vert. Slide In